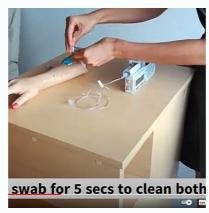

### SYRINGE DRIVER AND SUBCUTS

Setting up a syringe driver

Connecting a loaded syringe driver

Inserting a subcutaneous line