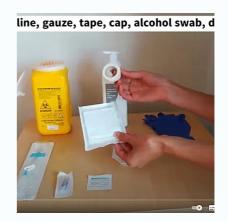

### SYRINGE DRIVER AND SUBCUTS

Setting up a syringe driver

Connecting a loaded syringe driver

Inserting a subcutaneous line